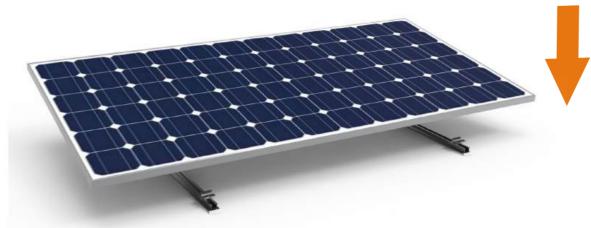

Roof Solar Mounting Installation Instructions

No professional drilling equipment or structural engineers are required; ordinary workers can perform standardized operations.

The rails and brackets feature a sliding self-aligning design, with a tolerance of  $\pm 5$ mm, improving installation efficiency by 70% compared to traditional solutions.

Every component has been fully optimized with better design, better support for easier faster installation experience.

### ASSEMBLY

**CP-NBMO2-BR** 

**CP-NBMO1-RL** 





CP-NBM01-FL-10°

**SMC020** 

**CP-EC** 

5





Fill in foam adhesive

Press the CP-NBMO2-BR



#### **Step2: Install the Front and Rear Feet**





Slide the front and rear feet along the CP-NBMO2-BR, then tighten the bolts.

#### **Step3: Install the Photovoltaic Panel**





# Place the photovoltaic panel.

## Slide the CP-EP into the slot and

tighten the bolts.





#### Install the next row of brackets

using the connecting pieces.







# **East-west direction**

Same direction

Complete the assembly of each type according to the steps outlined above.