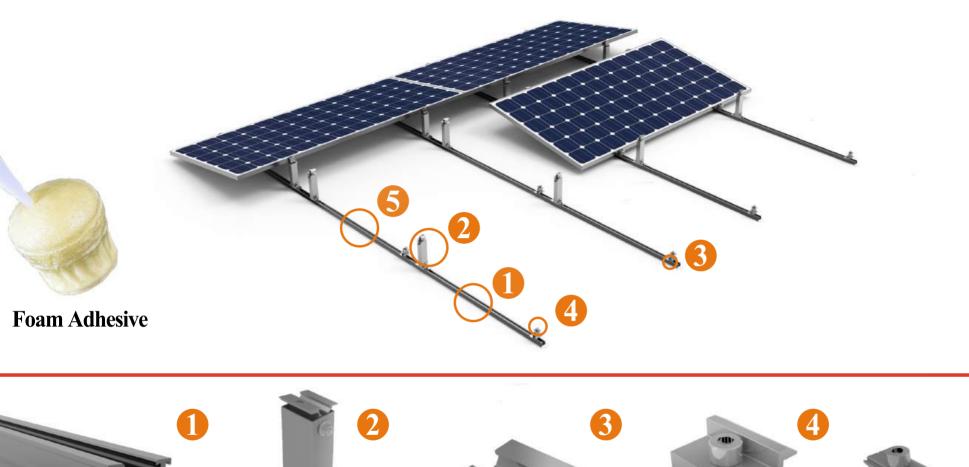

# Zero Penetration TPO Roof Solar Mounting Installation Instructions

No professional drilling equipment or structural engineers are required; ordinary workers can perform standardized operations.

The rails and brackets feature a sliding self-aligning design, with a tolerance of  $\pm 5$ mm, improving installation efficiency by 70% compared to traditional solutions.

Every component has been fully optimized with better design, better support for easier faster installation experience.

### ASSEMBLY

**CP-NBMO2-BR** 

**CP-NBMO1-RL** 

CP-NBM01-FL-10°

**SMC020** 

**CP-EC** 

5

Fill in foam adhesive