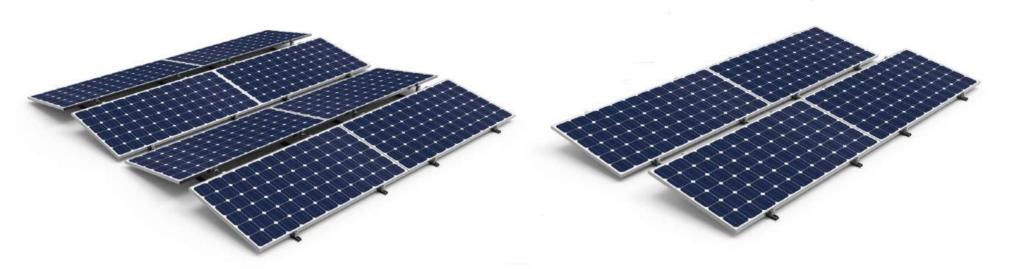

# **East-west direction**

Same direction

Complete the assembly of each type according to the steps outlined above.