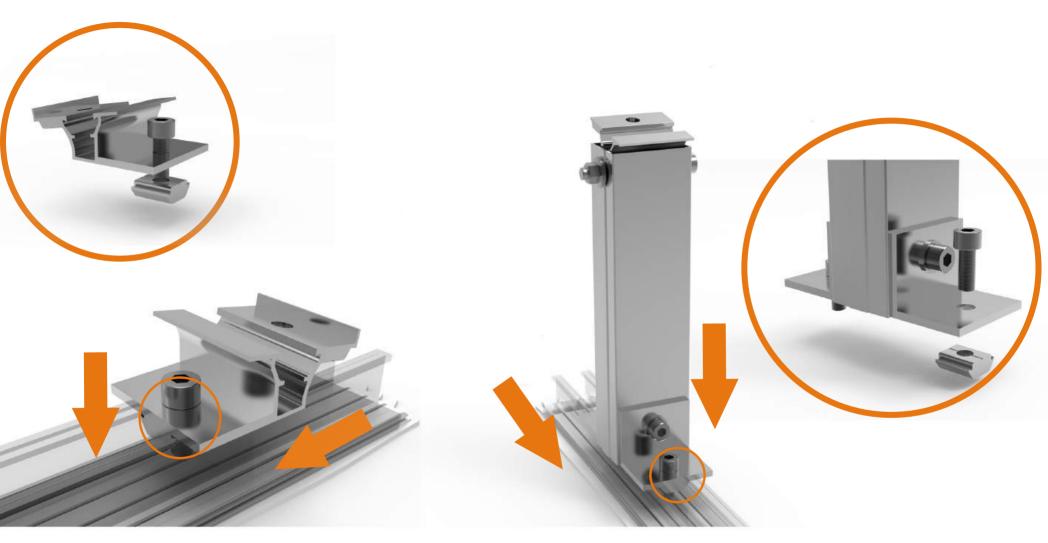

#### **Step2: Install the Front and Rear Feet**

Slide the front and rear feet along the CP-NBMO2-BR, then tighten the bolts.