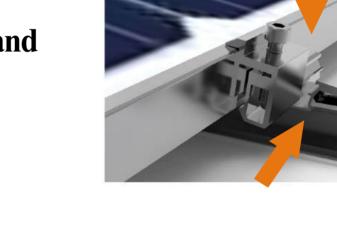

Press the CP-NBMO2-BR

#### **Step2: Install the Front and Rear Feet**

Slide the front and rear feet along the CP-NBMO2-BR, then tighten the bolts.