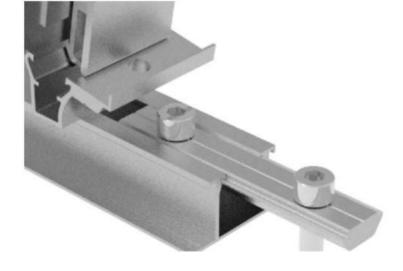

#### **Step2: Install the Front and Rear Feet**

Slide the front and rear feet along the CP-NBMO2-BR, then tighten the bolts.

#### Install the next row of brackets

using the connecting pieces.