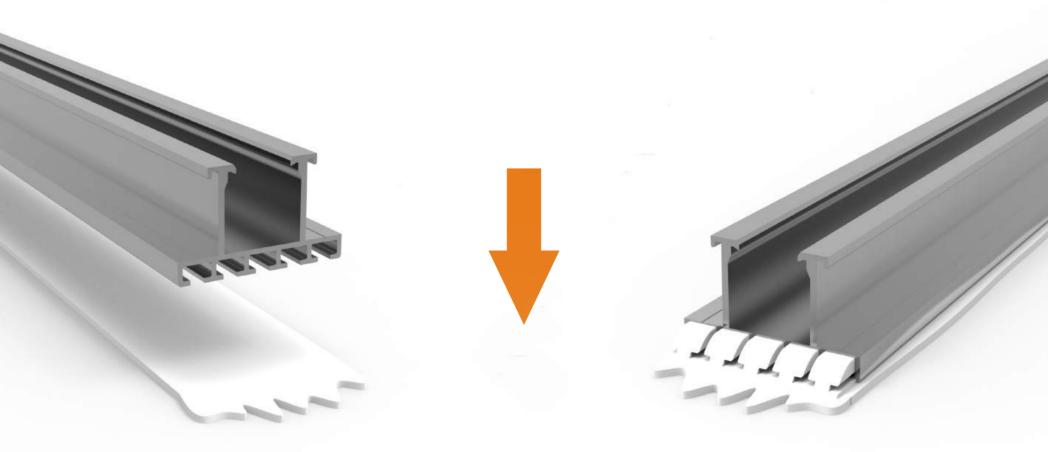

### ASSEMBLY

**CP-NBMO2-BR** 

**CP-NBMO1-RL** 

CP-NBM01-FL-10°

**SMC020** 

**CP-EC** 

5

Fill in foam adhesive

Press the CP-NBMO2-BR